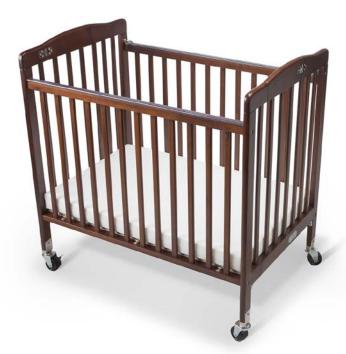

#### safe foldable wooden baby crib

#### Features

- made of durable and strong hardwood
- base and mattress stored inside the crib when folded
- including 7,5 cm foam mattress
- including dust cover for clean storage
- double width heavy duty swivel casters

#### SIZES & WEIGHT

| w x d x h | folded 101 x 24 x 102 cm  |
|-----------|---------------------------|
|           | open 101 x 67 x 102 cm    |
|           | mattress 96 x 60 x 7,5 cm |
| weight    | 14,3 kg                   |
|           |                           |