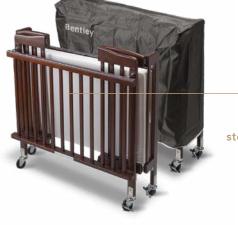

### technical product sheet

base and mattress stored inside

#### Features

- made of durable and strong hardwood
- base and mattress stored inside the crib when folded
- including 7,5 cm foam mattress
- including dust cover for clean storage
- double width heavy duty swivel casters